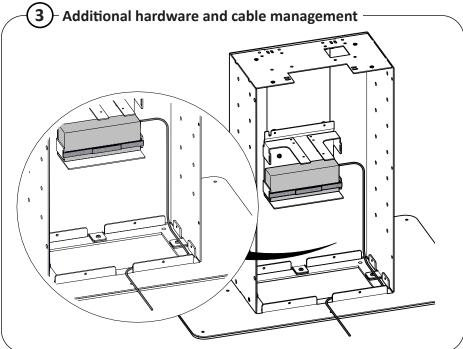

ced on a flat and level installation location.

If this product is subjected to push force of more than 9kg for any direction, it is recommended that it be bolted to the floor.

It is the responsibility of the installer to use the appropriate floor fixings for the specific installation location. Please follow the fixing suppliers recommendations for installation. The fixings should be thread size M8 with steel grade 8.8 or better (min. yield strength of 600 N/mm²).

This product is intended for indoor use only.

If these installation instructions are not followed correctly, it could lead to product failure and potential personal injury.

Ergonomic Solutions/SpacePole cannot be held responsible for any failure or injury, if the installation instructions are not followed correctly.