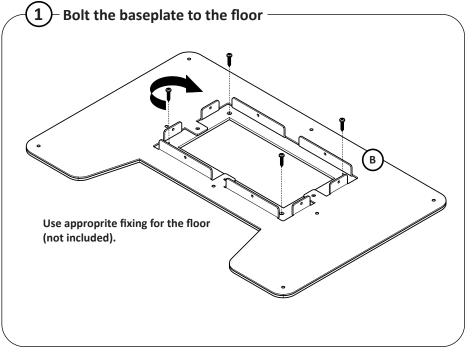

If this product is subjected to push force of more than 9kg for any direction, it is recommended that it be bolted to the floor.

It is the responsibility of the installer to use the appropriate floor fixings for the specific installation location. Please follow the fixing suppliers recommendations for installation. The fixings should be thread size M8 with steel grade 8.8 or better (min. yield strength of 600 N/mm²).