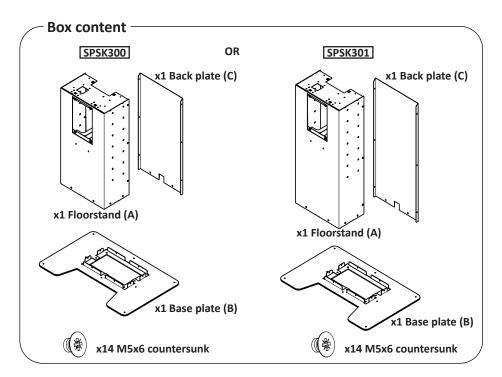

## Installation Guide SPSK300 + SPSK301 SCO Kiosk Floorstand

This product is designed to be either freestanding or bolted to the floor.

This product is stable, when it is freestanding and placed on a flat and level installation location.