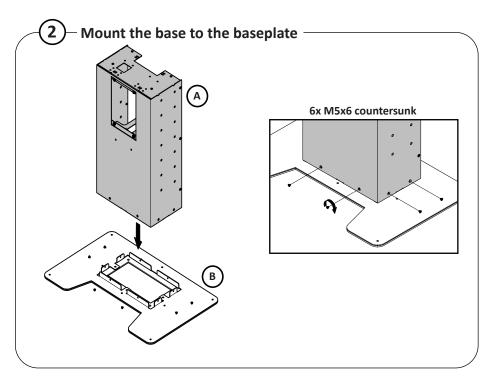

If this product is subjected to push force of more than 9kg for any direction, it is recommended that it be bolted to the floor.

It is the responsibility of the installer to use the appropriate floor fixings for the specific installation location. Please follow the fixing suppliers recommendations for installation. The fixings should be thread size M8 with steel grade 8.8 or better (min. yield strength of 600 N/mm²).