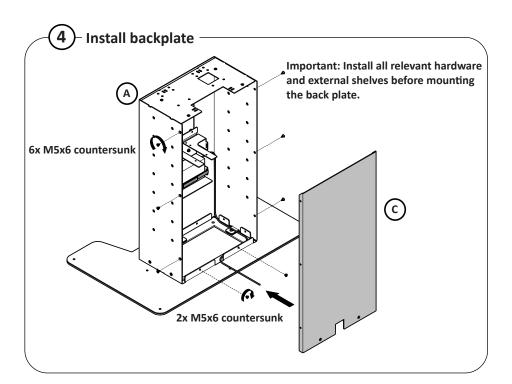

d on a flat and level installation location.

If this product is subjected to push force of more than 9kg for any direction, it is recommended that it be bolted to the floor.

It is the responsibility of the installer to use the appropriate floor fixings for the specific installation location. Please follow the fixing suppliers recommendations for installation. The fixings should be thread size M8 with steel grade 8.8 or better (min. yield strength of 600 N/mm²).

This product is intended for indoor use only.

If these installation instructions are not followed correctly, it could lead to product failure and potential personal injury.

Ergonomic Solutions/SpacePole cannot be held responsible for any failure or injury, if the installation instructions are not followed correctly.